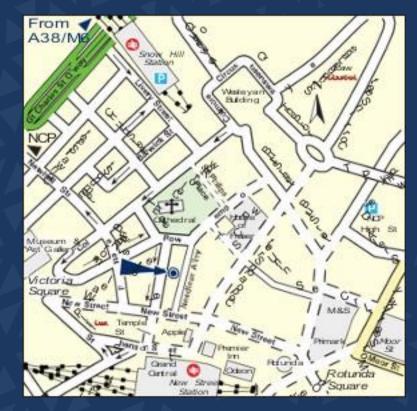

## From the M6:

Leave the M6 at junction 6 and follow the Aston Expressway (A38M). Continue onto the A38 past Aston University. Pass over the Lancaster Circus Flyover. Take the second exit on the left from the expressway - this brings you to St Chads Circus. Keep left onto St Chads Queensway (signed West Bromwich (A41), Snow Hill Station & Jewe Quarter). Keep in the left-hand lane, at the traffic lights continue straight over (following signs / Snowhill Station) Keep left and merge on to B4100 (following signs for Snow Hill Station). Pass under the railway bridges and turn next left onto Livery Street (signed Snow Hill Station & Metro) The entrance to the Snow Hill Car park is located on the side. From the car park it is a walk to our office.

## Train 📀

Leave New Street station via Grand Central (Victoria Square exit) and exit onto Stephenson S Look for Cafe Nero on left hand side and walk north up Lower Temple Street. At the junction with New Street (Tesco Metro on right). Proceed north up Temple Street. Our office building entrance (Somerset House) is located on the side.

## Car Parks 믿

Car Parks located at NCP High Street (entrance in Dale End), Snow Hill Station Car Park (entra Livery Street), NCP Newhall Street (B3 ISW), Moor Street (B5 5JH - entrances on Park Street & Street), BullRing Car Park (B5 4EG entrances are on Smallbrook Queensway and Park Street)