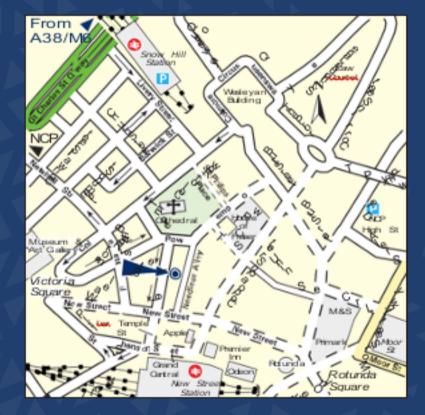

## From the M6:

Leave the M6 at junction 6 and follow the Aston Expressway (A38M). Continue onto the A38 past Aston University. Pass over the Lancaster Circus Flyover. Take the second exit on the left from the expressway - this brings you to St Chads Circus. Keep left onto St Chads Queensway (signed West Bromwich (A41), Snow Hill Station & Jewe Quarter). Keep in the left-hand lane, at the traffic lights continue straight over (following signs / Snowhill Station) Keep left and merge on to B4100 (following signs for Snow Hill Station). Pass under the railway bridges and turn next left onto Livery Street (signed Snow Hill Station & Metro) The entrance to the Snow Hill Car park is located on the side. From the car park it is a walk to our office.

## Train 😂

Leave New Street station via Grand Central (Victoria Square exit) and exit onto Stephenson S Look for Cafe Nero on left hand side and walk north up Lower Temple Street. At the junction with New Street (Tesco Metro on right). Proceed north up Temple Street. Our office building entrance (Somerset House) is located on the side. Car Parks

## Car Parks 🖻

Car Parks located at NCP High Street (entrance in Dale End), Snow Hill Station Car Park (entra Livery Street), NCP Newhall Street (B3 ISW), Moor Street (B5 5JH - entrances on Park Street & Street), BullRing Car Park (B5 4EG entrances are on Smallbrook Queensway and Park Street)